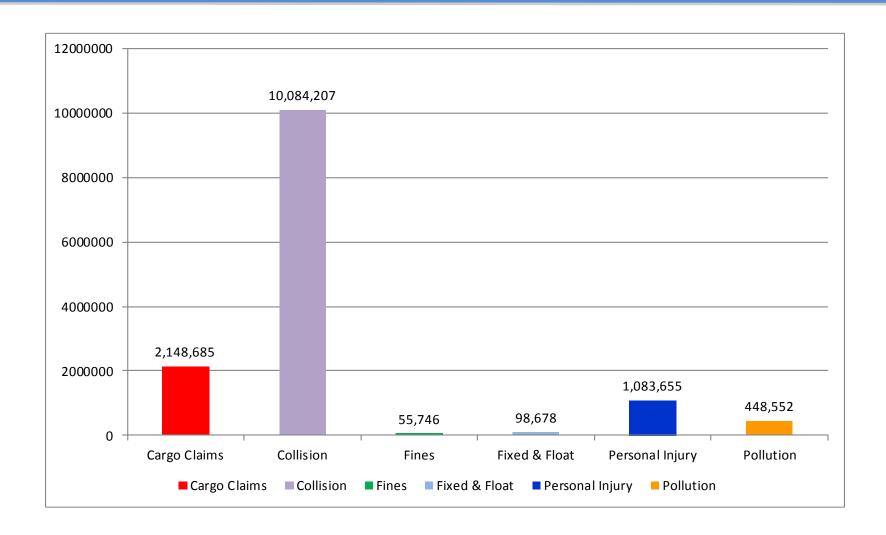

#### Average value of claims per ship by main risk type over period (2003-2016)

#### Averages are affected by individual members deductibles