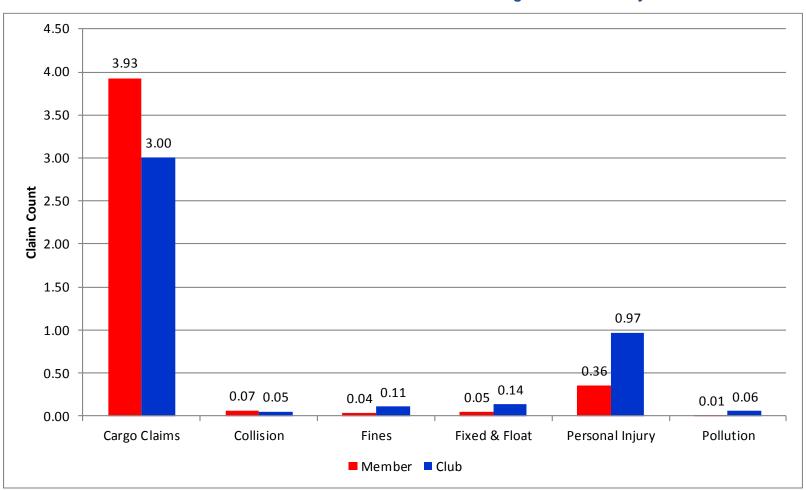

#### Average number of claims per ship by main risk type over period (2003-2016)

#### Averages are affected by individual members deductibles