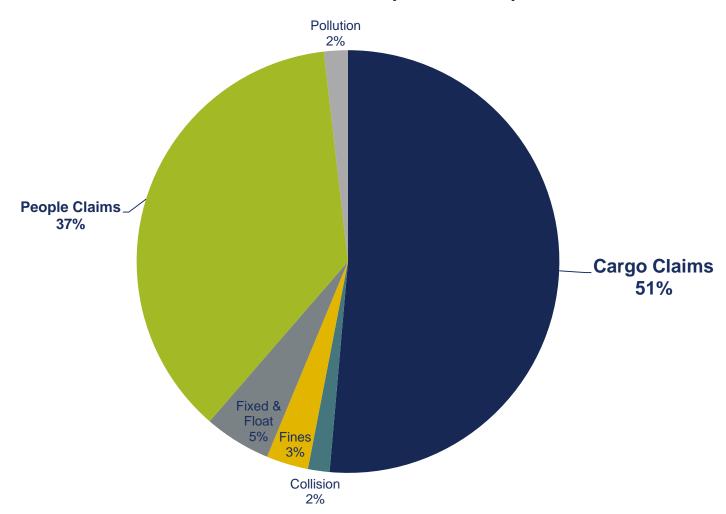

ag/owned ships marine war risks



TT Club: Equipment and multimodal liability insurance



ITIC: World's largest insurer of marine intermediaries



Hellenic War Risks: Greek flag/owned marine war risks



#### **Mutual vs Commercial Insurers**

#### Comprises of Members:

- It is essentially co-operative selfinsurance (a "Club")
- The insured are also the insurers
- The insured own the insurance fund
- The aim of a mutual is to cover losses
- not make a profit







#### **MEMBERS**

Ship Owners

#### **ELECTED DIRECTORS**

**Controlling Policy** 

**APPOINTED MANAGERS** 

Day to Day Management

The UK P&I Club have appointed Thomas Miller as the Managers of the Club



## Membership profile by trade type

(at 20<sup>th</sup> February 2017)







#### **Number of Claims (2007-2016)**







#### **Value of Claims (2007-2016)**





## **Cargo Claims (2007-2016)**

#### **Cargo Claims - Top 10 Countries by Number**





## **Cargo Claims (2007-2016)**

#### **Cargo Claims - Top 10 Countries by Value**





## **Cargo Claims (2007-2016)**





## **Legal framework**

- Owners only liable when cargo on ship
- Burden of proof
- Bill of lading creates strong prima facie evidence of quantity shipped
- So what can the owners do?





- 196 Risk Assessments
- 51 seminars / workshops attended
- Approx. 3,900 seafarers addressed



#### Number of claims by main risk types (2003-2016)

#### (Member Shipping Co)



#### **UK Club**





#### Value of claims by main risk types (2003-2016)

#### (Member Shipping Co)



#### **UK Club**





#### Number of claims - main risk types by