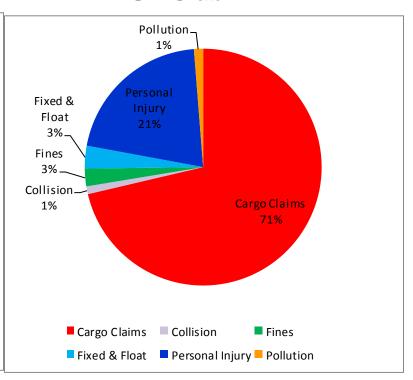

#### (Member Shipping Co)

#### **UK Club**

#### Value of claims by main risk types (2003-2016)