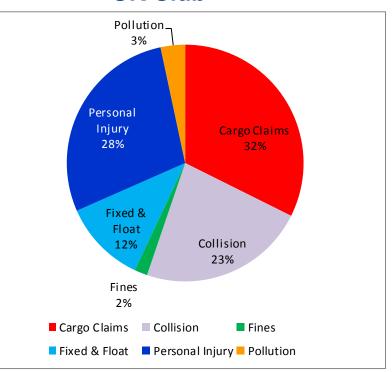

#### Number of claims - main risk types by year (2003-2016)

#### Number of claims by main risk types (2003-2016)