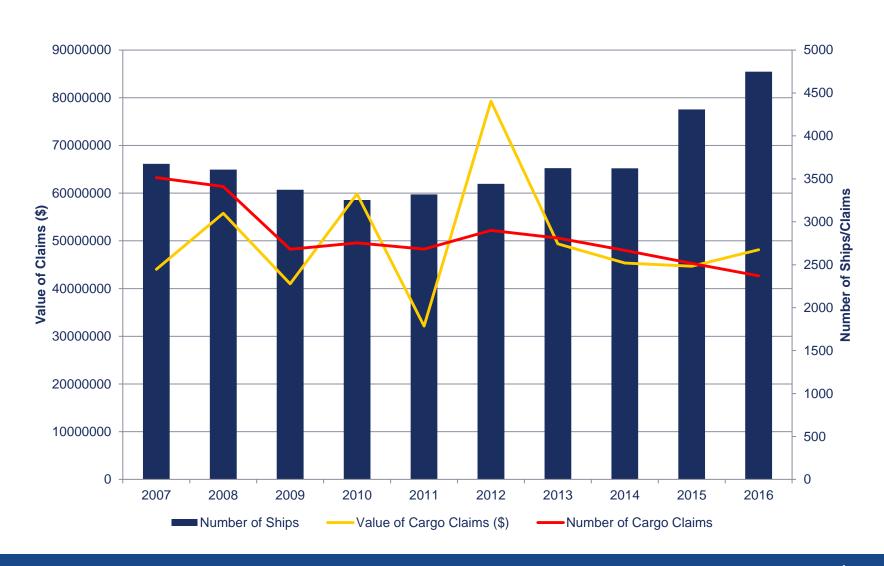

ses of Members:

- It is essentially co-operative selfinsurance (a "Club")
- The insured are also the insurers
- The insured own the insurance fund
- The aim of a mutual is to cover losses
- not make a profit







#### **MEMBERS**

Ship Owners

#### **ELECTED DIRECTORS**

**Controlling Policy** 

**APPOINTED MANAGERS** 

Day to Day Management

The UK P&I Club have appointed Thomas Miller as the Managers of the Club



## Membership profile by trade type

(at 20<sup>th</sup> February 2017)







#### **Number of Claims (2007-2016)**







#### **Value of Claims (2007-2016)**





## **Cargo Claims (2007-2016)**

#### **Cargo Claims - Top 10 Countries by Number**





## **Cargo Claims (2007-2016)**

#### **Cargo Claims - Top 10 Countries by Value**





## **Cargo Claims (2007-2016)**





## **Legal framework**

- Owners only liable when cargo on ship
- Burden of proof
- Bill of lading creates strong prima facie evidence of quantity shipped
- So what can the owners do?





- 196 Risk Assessments
- 51 seminars / workshops attended
- Approx. 3,900 seafarers addressed



#### Number of claims by main risk types (2003-2016)

#### (Member Shipping Co)



#### **UK Club**





#### Value of claims by main risk types (2003-2016)

#### (Member Shipping Co)



#### **UK Club**





#### Number of claims - main risk types by year (2003-2016)





#### Number of claims by main risk types (2003-2016)





#### Value of claims - main risk types by year (2003-2016)





#### Value of claims by main risk types (2003-2016)





#### Average number of claims per ship by main risk type