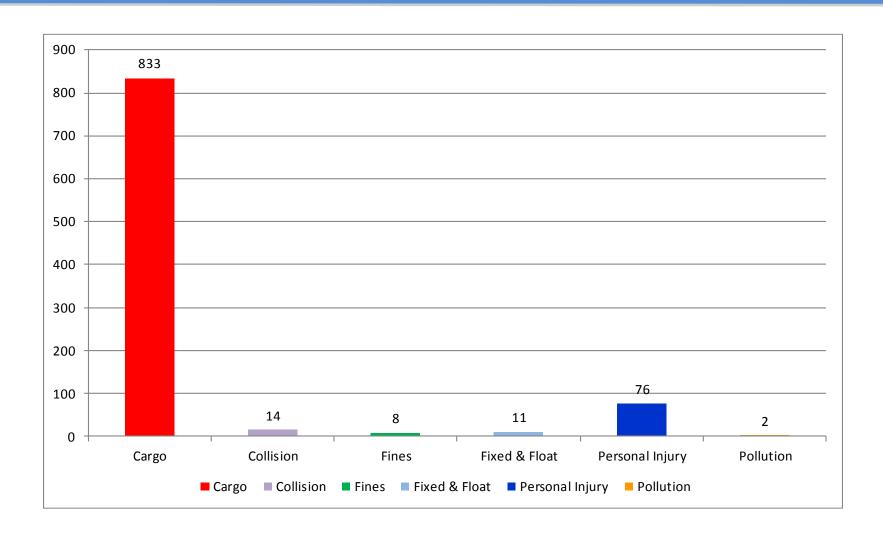

#### Average number of claims per ship by main risk type over period (2003-2016)

#### Averages are affected by individual members deductibles