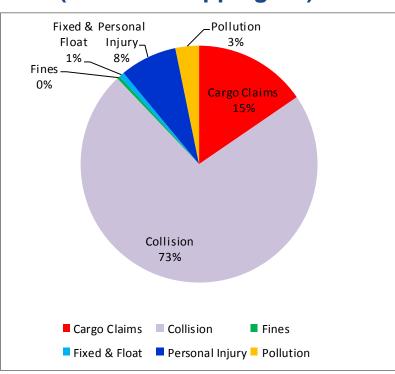

#### Number of claims by main risk types (2003-2016)

#### (Member Shipping Co)

#### **UK Club**