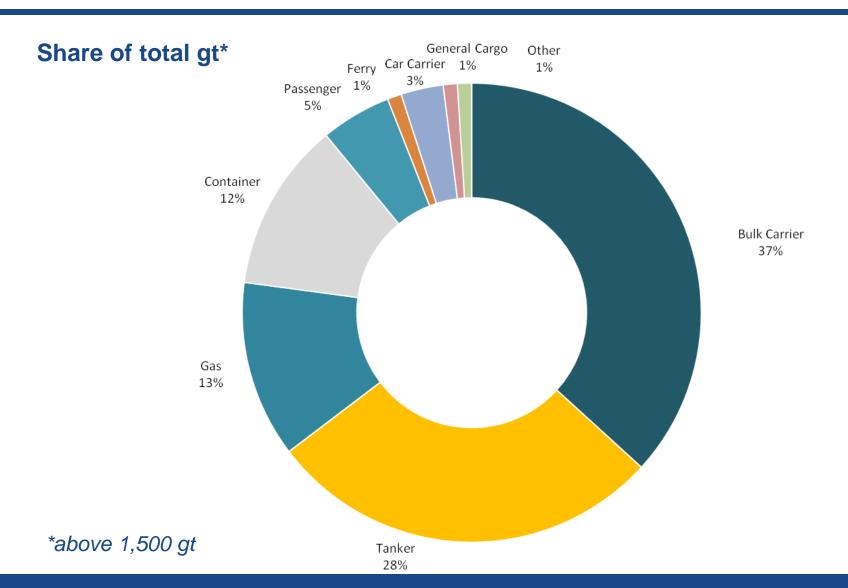

rgest Defence mutual





UK War Risks: UK flag/owned ships marine war risks



TT Club: Equipment and multimodal liability insurance



ITIC: World's largest insurer of marine intermediaries



Hellenic War Risks: Greek flag/owned marine war risks



#### **Mutual vs Commercial Insurers**

#### Comprises of Members:

- It is essentially co-operative selfinsurance (a "Club")
- The insured are also the insurers
- The insured own the insurance fund
- The aim of a mutual is to cover losses
- not make a profit







#### **MEMBERS**

Ship Owners

#### **ELECTED DIRECTORS**

**Controlling Policy** 

**APPOINTED MANAGERS** 

Day to Day Management

The UK P&I Club have appointed Thomas Miller as the Managers of the Club



## Membership profile by trade type

(at 20<sup>th</sup> February 2017)







#### **Number of Claims (2007-2016)**







#### **Value of Claims (2007-2016)**





## **Cargo Claims (2007-2016)**

#### **Cargo Claims - Top 10 Countries by Number**





## **Cargo Claims (2007-2016)**

#### **Cargo Claims - Top 10 Countries by Value**





## **Cargo Claims (2007-2016)**





## **Legal framework**

- Owners only liable when cargo on ship
- Burden of proof
- Bill of lading creates strong prima facie evidence of quantity shipped
- So what can the owners do?





- 196 Risk Assessments
- 51 seminars / workshops attended
- Approx. 3,900 seafarers addressed



#### Number of claims by main risk types (2003-2016)

#### (Member Shipping Co)



#### **UK Club**





#### Value of claims by main risk types (2003-2016)

#### (Member Shipping Co)



#### **UK Club**