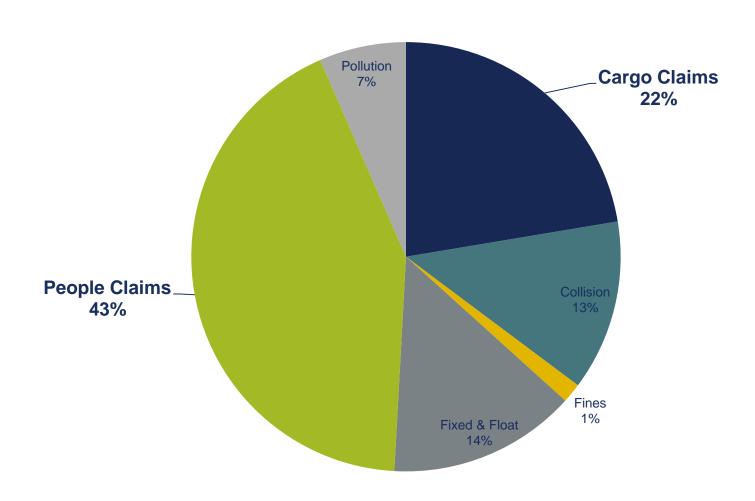

Equipment and multimodal liability insurance



ITIC: World's largest insurer of marine intermediaries



Hellenic War Risks: Greek flag/owned marine war risks



#### **Mutual vs Commercial Insurers**

#### Comprises of Members:

- It is essentially co-operative selfinsurance (a "Club")
- The insured are also the insurers
- The insured own the insurance fund
- The aim of a mutual is to cover losses
- not make a profit







#### **MEMBERS**

Ship Owners

#### **ELECTED DIRECTORS**

**Controlling Policy** 

**APPOINTED MANAGERS** 

Day to Day Management

The UK P&I Club have appointed Thomas Miller as the Managers of the Club



## Membership profile by trade type

(at 20<sup>th</sup> February 2017)







#### **Number of Claims (2007-2016)**







#### **Value of Claims (2007-2016)**





## **Cargo Claims (2007-2016)**

#### **Cargo Claims - Top 10 Countries by Number**





## **Cargo Claims (2007-2016)**

#### **Cargo Claims - Top 10 Countries by Value**





## **Cargo Claims (2007-2016)**





## **Legal framework**

- Owners only liable when cargo on ship
- Burden of proof
- Bill of lading creates strong prima facie evidence of quantity shipped
- So what can the owners do?





- 196 Risk Assessments
- 51 seminars / workshops attended
- Approx. 3,900 seafarers addressed



#### Number of claims by main risk types (2003-2016)

#### (Member Shipping Co)



#### **UK Club**





#### Value of claims by main risk types (2003-2016)

#### (Member Shipping Co)



#### **UK Club**





#### Number of claims - main risk types by year (2003-2016)





#### Number of claims