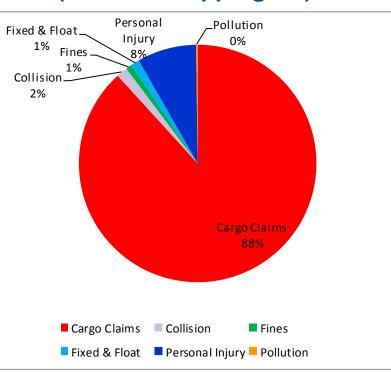

#### (Member Shipping Co)

#### **UK Club**

#### Value of claims by main risk types (2003-2016)