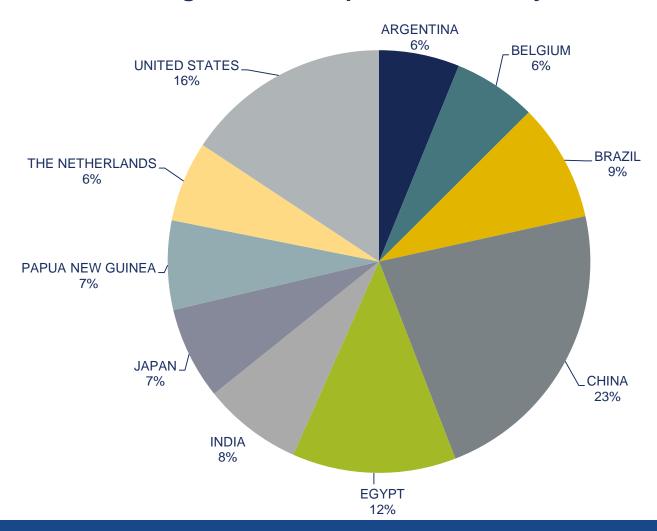

vs Commercial Insurers**

#### Comprises of Members:

- It is essentially co-operative selfinsurance (a "Club")
- The insured are also the insurers
- The insured own the insurance fund
- The aim of a mutual is to cover losses
- not make a profit







#### **MEMBERS**

Ship Owners

#### **ELECTED DIRECTORS**

**Controlling Policy** 

**APPOINTED MANAGERS** 

Day to Day Management

The UK P&I Club have appointed Thomas Miller as the Managers of the Club



## Membership profile by trade type

(at 20<sup>th</sup> February 2017)







#### **Number of Claims (2007-2016)**







#### **Value of Claims (2007-2016)**





## **Cargo Claims (2007-2016)**

#### **Cargo Claims - Top 10 Countries by Number**





## **Cargo Claims (2007-2016)**

#### **Cargo Claims - Top 10 Countries by Value**





## **Cargo Claims (2007-2016)**





## **Legal framework**

- Owners only liable when cargo on ship
- Burden of proof
- Bill of lading creates strong prima facie evidence of quantity shipped
- So what can the owners do?





- 196 Risk Assessments
- 51 seminars / workshops attended
- Approx. 3,900 seafarers addressed



#### Number of claims by main risk types (2003-2016)

#### (Member Shipping Co)



#### **UK Club**





#### Value of claims by main risk types (2003-2016)

#### (Member Shipping Co)



#### **UK Club**





#### Number of claims - main risk types by year (2003-2016)





#### Number of claims by main risk types (2003-2016)





#### Value of claims - main risk types by year (2003-2016)





#### Value of claims by main risk types (2003-2016)





#### Average number