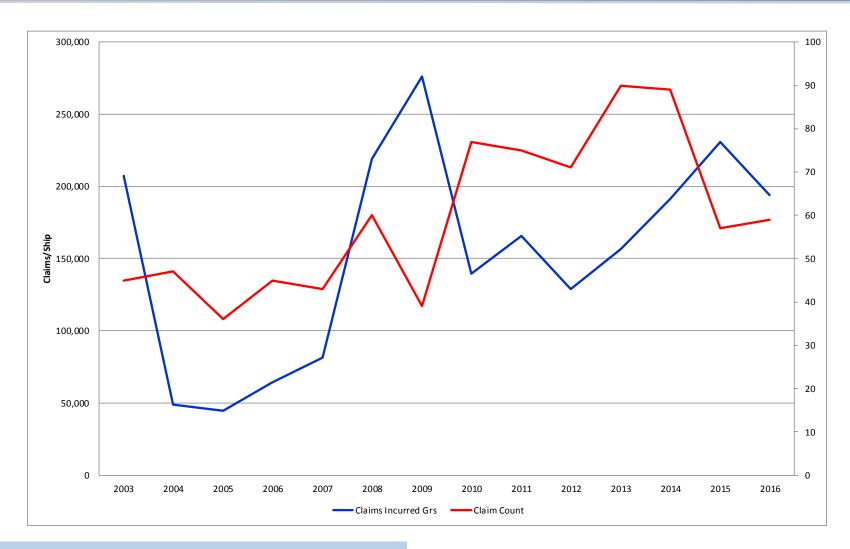

dressed



#### Number of claims by main risk types (2003-2016)

#### (Member Shipping Co)



#### **UK Club**





#### Value of claims by main risk types (2003-2016)

#### (Member Shipping Co)



#### **UK Club**





#### Number of claims - main risk types by year (2003-2016)





#### Number of claims by main risk types (2003-2016)





#### Value of claims - main risk types by year (2003-2016)





#### Value of claims by main risk types (2003-2016)





#### Average number of claims per ship by main risk type over period (2003-2016)

#### Averages are affected by individual members deductibles





#### Average value of claims per ship by main risk type over period (2003-2016)

#### Averages are affected by individual members deductibles





#### CARGO CLAIMS – details (2003-2016)

















### Gamification in the workplace

- An entertaining way to communicate a serious message
- Pressure-free learning. Failure is acceptable when it doesn't matter
- McDonalds 'Crew Challenge'
  - Challenge: Educate 91,000 staff on new till system in UK
  - Solution: Points-based simulation game. Available via company intranet
  - Result: Hugely popular with staff & additional £23M UK till sales revenue
- An effective route to the end user









## MAKING OF RISK AHOY





























# Thank you Any questions?

sumit.madhu@thomasmiller.com www.ukpandi.com