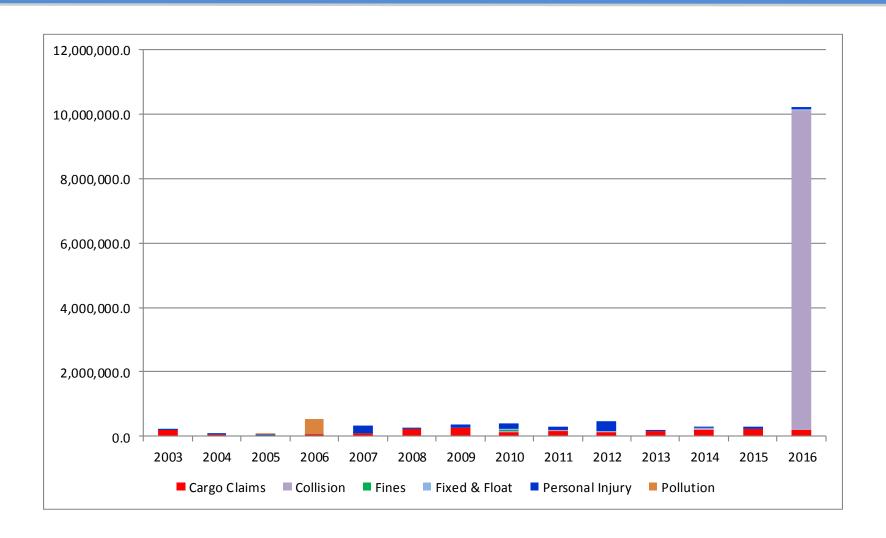

#### Value of claims - main risk types by year (2003-2016)

#### Value of claims by main risk types (2003-2016)