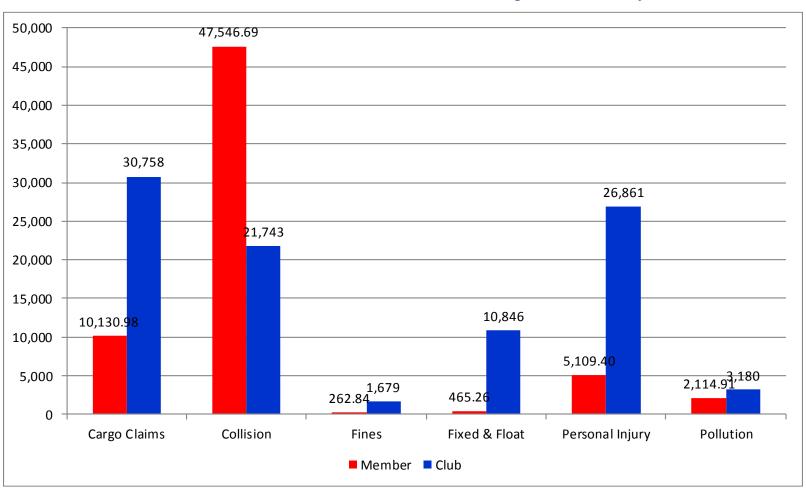

#### Average value of claims per ship by main risk type over period (2003-2016)

#### Averages are affected by individual members deductibles