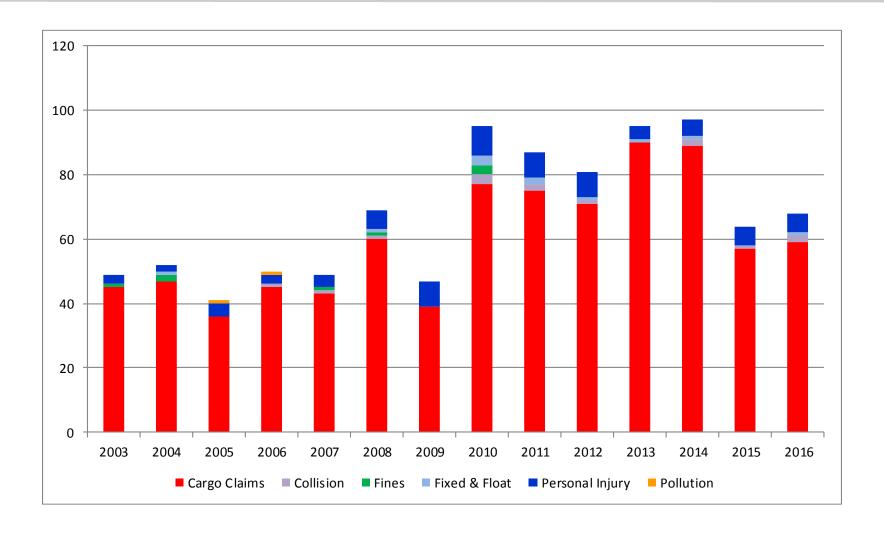

#### Number of claims - main risk types by year (2003-2016)

#### Number of claims by main risk types (2003-2016)